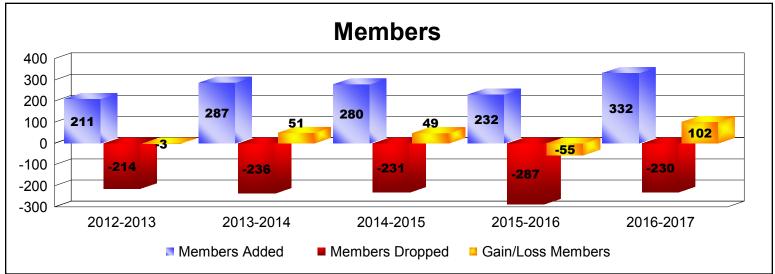

District 4 L4

As of June 2017 Cumulative

| Year      | New<br>Clubs | Dropped<br>Clubs | Gain/<br>Loss<br>Clubs | New<br>Members | Charter<br>Members | Reinstate<br>Members | Transfer<br>Members | Total<br>Member<br>Added | Total<br>Members<br>Dropped | Gain/<br>Loss<br>Members |
|-----------|--------------|------------------|------------------------|----------------|--------------------|----------------------|---------------------|--------------------------|-----------------------------|--------------------------|
| 2012-2013 | 0            | -2               | -2                     | 189            | 0                  | 8                    | 14                  | 211                      | -214                        | -3                       |
| 2013-2014 | 2            | -1               | 1                      | 225            | 44                 | 14                   | 4                   | 287                      | -236                        | 51                       |
| 2014-2015 | 1            | 0                | 1                      | 240            | 28                 | 7                    | 5                   | 280                      | -231                        | 49                       |
| 2015-2016 | 0            | -2               | -2                     | 213            | 0                  | 9                    | 10                  | 232                      | -287                        | -55                      |
| 2016-2017 | 2            | 0                | 2                      | 253            | 68                 | 8                    | 3                   | 332                      | -230                        | 102                      |
| Average   | 1            | -1               | 0                      | 224            | 28                 | 9                    | 7                   | 268                      | -240                        | 29                       |