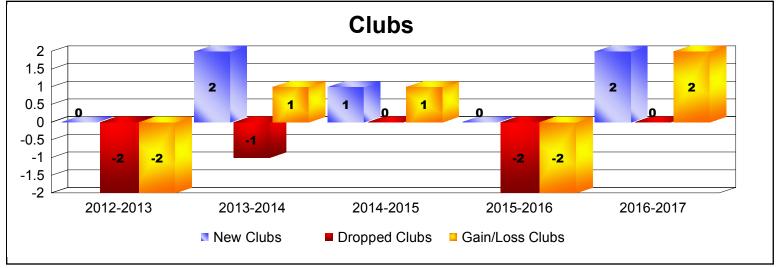

District 4 L4

As of June 2017 Cumulative

| Year      | New<br>Clubs | Dropped<br>Clubs | Gain/<br>Loss<br>Clubs | New<br>Members | Charter<br>Members | Reinstate<br>Members | Transfer<br>Members | Total<br>Member<br>Added | Total<br>Members<br>Dropped | Gain/<br>Loss<br>Members |
|-----------|--------------|------------------|------------------------|----------------|--------------------|----------------------|---------------------|--------------------------|-----------------------------|--------------------------|
| 2012-2013 | 0            | -2               | -2                     | 189            | 0                  | 8                    | 14                  | 211                      | -214                        | -3                       |
| 2013-2014 | 2            | -1               | 1                      | 225            | 44                 | 14                   | 4                   | 287                      | -236                        | 51                       |
| 2014-2015 | 1            | 0                | 1                      | 240            | 28                 | 7                    | 5                   | 280                      | -231                        | 49                       |
| 2015-2016 | 0            | -2               | -2                     | 213            | 0                  | 9                    | 10                  | 232                      | -287                        | -55                      |
| 2016-2017 | 2            | 0                | 2                      | 253            | 68                 | 8                    | 3                   | 332                      | -230                        | 102                      |
| Average   | 1            | -1               | 0                      | 224            | 28                 | 9                    | 7                   | 268                      | -240                        | 29                       |